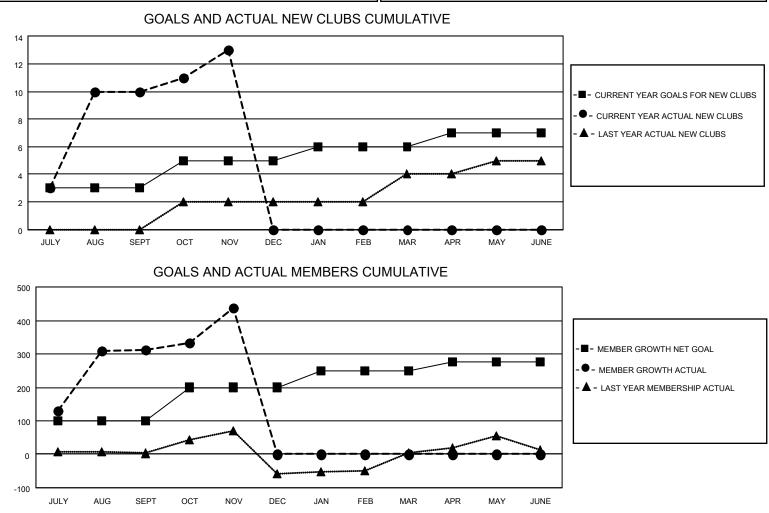

## LOCATION INDIA

District 320 E

Results as of: 11/30/2022

| Clubs                 |               |           |               | Members               |                           |                         |                                                    |
|-----------------------|---------------|-----------|---------------|-----------------------|---------------------------|-------------------------|----------------------------------------------------|
| RESULTS FOR 2022-2023 |               |           |               | RESULTS FOR 2022-2023 |                           |                         |                                                    |
| QUARTER               | NEW CLUB GOAL | NEW CLUBS | DROPPED CLUBS | QUARTER               | IEMBER GROWTH NET<br>GOAL | MEMBER GROWTH<br>ACTUAL | DROPPED<br>MEMBERS ACTUAL<br>(including transfers) |
| JULY/AUG/SEPT         | 3             | 10        | 0             | JULY/AUG/SEP1         | т 100                     | 363                     | 48                                                 |
| OCT/NOV/DEC           | 2             | 3         | 0             | OCT/NOV/DEC           | 100                       | 207                     | 72                                                 |
| JAN/FEB/MAR           | 1             | 0         | 0             | JAN/FEB/MAR           | 50                        | 0                       | 0                                                  |
| APR/MAY/JUNE          | 1             | 0         | 0             | APR/MAY/JUNE          | 25                        | 0                       | 0                                                  |